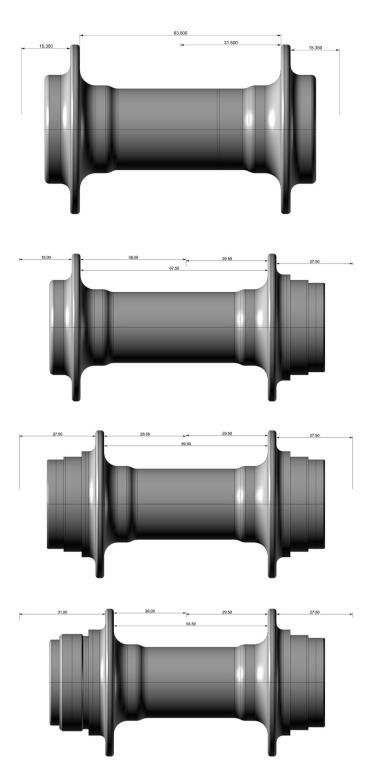

## MENTAL TRACK HUB details

Versions: Single fixed hub - 28H, 32H and 36H, Fixed / fixed hub - 28H, 32H and 36H, Fixed / freewheel hub - 28H, 32H and 36H,

Weight: Rear hub 240-250 gr. Front hub 210gr.,

> Dimensions: Rear Axle Spacing - 120mm, Front Axle Spacing - 100mm,

Flange outside diameter: 53mm (spoke center to center 44.2mm),

Freewheel Threading - 1.370 x 24tpi,

Single fixed gear threading - 1.370 x 24tpi, Lock ring – 1.29x24tpi,

Washers fit: rear = 10mm dropouts, front = 3/8 or 9.4mm,

Bolts - M8 x 30mm, tread 1.25mm,

Chainline - fixed 42mm / freewheel - 43,5mm,

Used materials:

7075-T6 Aluminum - Body and Axle, Stainless Steel - Cones, Washers, Bolts - din912, Bearings - NSK,

> Finish: Inhouse anodizing process.